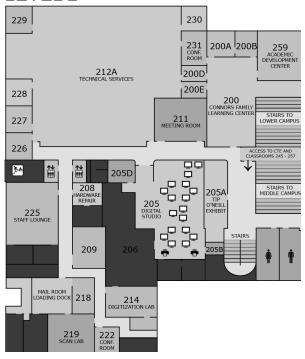

| Book Stacks                     |   | Lockers                     | 4     |
| A-DX                            | 5 | Microforms                  | 1     |
| E-PT                            | 4 | New Book Collection         | 1     |
| Q-Z                             | 3 | Pop Reading Collection      | 3     |
| Classroom 307                   | 3 | Quiet Zones                 | 4,5   |
| Collaboration Room              | 1 | Recent Returns              | 3,4,5 |
| Connors Family Learning Center  | 2 | Reference Services          | 3     |
| Current Periodicals             | 3 | Reserves                    | 3     |
| Digital Studio                  | 2 | Technology Support Services | 3     |
| Graduate Reading Room           | 4 | Tip O'Neill Exhibit         | 2     |



## LEVEL 1







## LEVEL 3



## LEVEL 4



## LEVEL 5