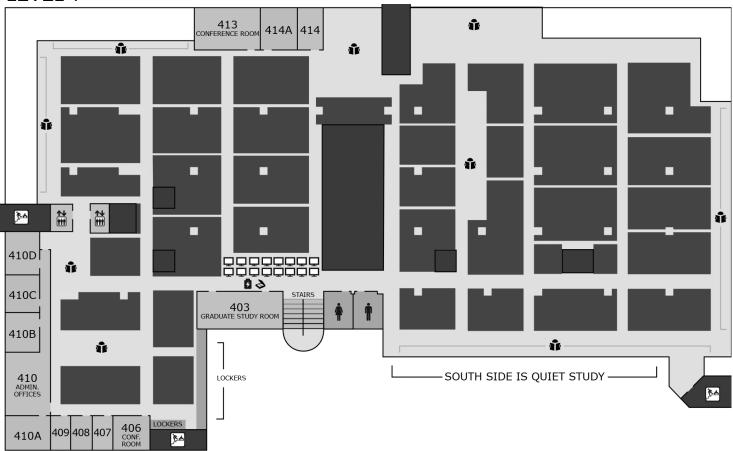

|   | Lockers                     | 4     |
| A-DX                            | 5 | Microforms                  | 1     |
| E-PT                            | 4 | New Book Collection         | 1     |
| Q-Z                             | 3 | Pop Reading Collection      | 3     |
| Classroom 307                   | 3 | Quiet Zones                 | 4,5   |
| Collaboration Room              | 1 | Recent Returns              | 3,4,5 |
| Connors Family Learning Center  | 2 | Reference Services          | 3     |
| Current Periodicals             | 3 | Reserves                    | 3     |
| Digital Studio                  | 2 | Technology Support Services | 3     |
| Graduate Reading Room           | 4 | Tip O'Neill Exhibit         | 2     |



## LEVEL 1







## LEVEL 3



## LEVEL 4



## LEVEL 5