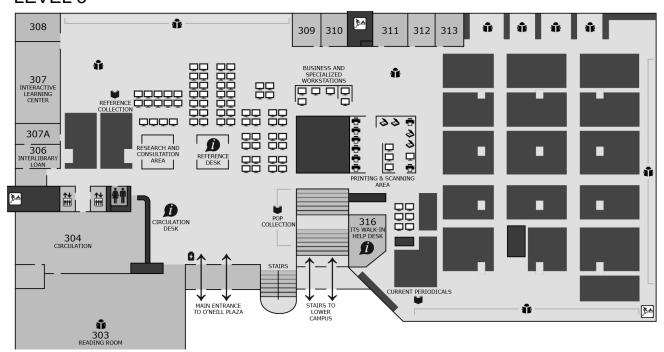

|   | Lockers                     | 4     |
| A-DX                            | 5 | Microforms                  | 1     |
| E-PT                            | 4 | New Book Collection         | 1     |
| Q-Z                             | 3 | Pop Reading Collection      | 3     |
| Classroom 307                   | 3 | Quiet Zones                 | 4,5   |
| Collaboration Room              | 1 | Recent Returns              | 3,4,5 |
| Connors Family Learning Center  | 2 | Reference Services          | 3     |
| Current Periodicals             | 3 | Reserves                    | 3     |
| Digital Studio                  | 2 | Technology Support Services | 3     |
| Graduate Reading Room           | 4 | Tip O'Neill Exhibit         | 2     |



## LEVEL 1







## LEVEL 3



## LEVEL 4



## LEVEL 5