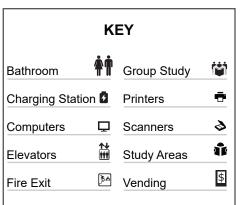

| O'NEILL LIBRARY FLOOR DIRECTORY |   |                             |       |
|---------------------------------|---|-----------------------------|-------|
| Circulation                     | 3 | Group Study Rooms           | 5     |
| Administrative Offices          | 4 | Interlibrary Loan           | 3     |
| Book Stacks                     |   | Lockers                     | 4     |
| A-DX                            | 5 | Microforms                  | 1     |
| E-PT                            | 4 | New Book Collection         | 1     |
| Q-Z                             | 3 | Pop Reading Collection      | 3     |
| Classroom 307                   | 3 | Quiet Zones                 | 4,5   |
| Collaboration Room              | 1 | Recent Returns              | 3,4,5 |
| Connors Family Learning Center  | 2 | Reference Services          | 3     |
| Current Periodicals             | 3 | Reserves                    | 3     |
| Digital Studio                  | 2 | Technology Support Services | 3     |
| Graduate Reading Room           | 4 | Tip O'Neill Exhibit         | 2     |