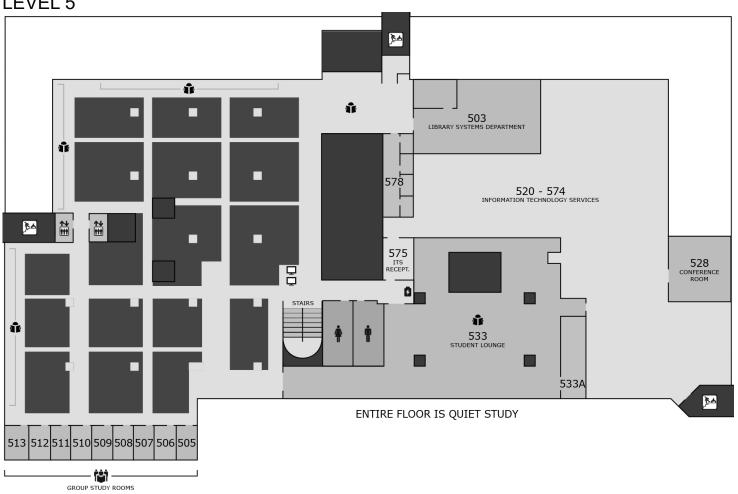

ockers                     | 4     |
| A-DX                            | 5 | Microforms                  | 1     |
| E-PT                            | 4 | New Book Collection         | 1     |
| Q-Z                             | 3 | Pop Reading Collection      | 3     |
| Classroom 307                   | 3 | Quiet Zones                 | 4,5   |
| Collaboration Room              | 1 | Recent Returns              | 3,4,5 |
| Connors Family Learning Center  | 2 | Reference Services          | 3     |
| Current Periodicals             | 3 | Reserves                    | 3     |
| Digital Studio                  | 2 | Technology Support Services | 3     |
| Graduate Reading Room           | 4 | Tip O'Neill Exhibit         | 2     |



## LEVEL 1







## LEVEL 3



## LEVEL 4



## LEVEL 5