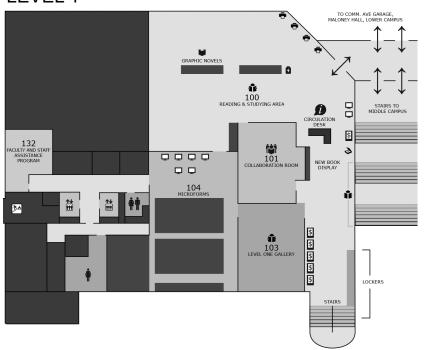

|
| Book Stacks                     |   | Lockers                     | 4     |
| A-DX                            | 5 | Microforms                  | 1     |
| E-PT                            | 4 | New Book Collection         | 1     |
| Q-Z                             | 3 | Pop Reading Collection      | 3     |
| Classroom 307                   | 3 | Quiet Zones                 | 4,5   |
| Collaboration Room              | 1 | Recent Returns              | 3,4,5 |
| Connors Family Learning Center  | 2 | Reference Services          | 3     |
| Current Periodicals             | 3 | Reserves                    | 3     |
| Digital Studio                  | 2 | Technology Support Services | 3     |
| Graduate Reading Room           | 4 | Tip O'Neill Exhibit         | 2     |



## LEVEL 1







## LEVEL 3



## LEVEL 4



## LEVEL 5