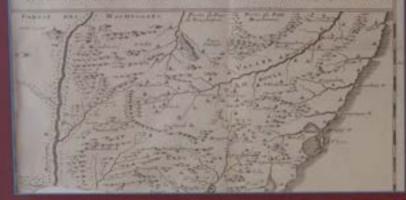

# Extrapolating: Uniformity of Heights and Depths in Flacourt's Madagascar

#### CARTE DE CARCANOSSE VALLEE D'AMBOVLE

BY REAL DW SAN DES MANAGEMENT ENCY THE THE MANAGEMENT AND ADDRESS OF THE PARTY OF T

May also if the Ed Derson of Advanced the Madagers and account to Edward Photograph of the Advanced by Section 1995, and the Advanced by Section 1995, and the Advanced by Section 1995, and the Secti

#### CARTE DE CARCANOS SE VALLEE D'AMBOVLE

ET TARISE DE RIGI DES MACHICORES EN 1 DES DE MARINASCAR DE LA CARRESTA DEL CARRESTA DE LA CARRESTA DEL CARRESTA DE LA CARRESTA DEL CARRESTA DE LA CARRESTA DEL CARRESTA DE LA CARRESTA DE LA CARRESTA DEL CARRE