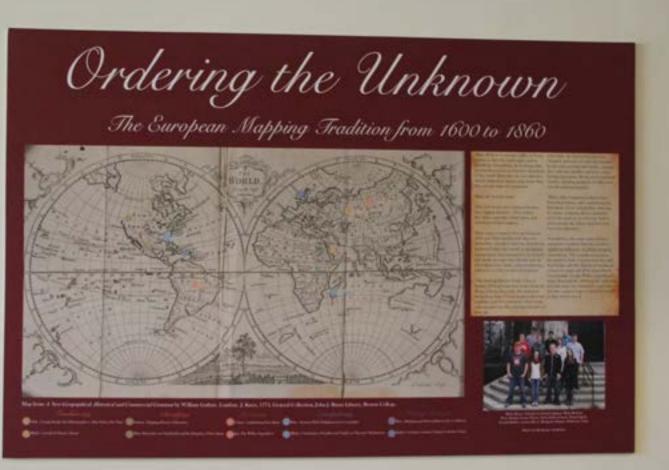

# Ordering the Unknown The European Mapping Tradition from 1600 to 1860

Fall 2014

History Department, Stokes Hall, South Wing Reception: Thursday, September 23, 2014, from 4-6pm

the state of the state of the State College Lawsen